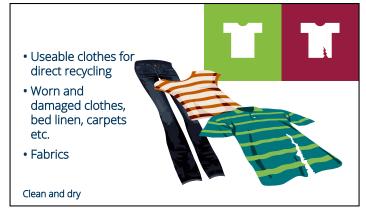

## How to sort the bin



All waste goes in pastic bags with knots Food waste Fruit / greens Other

Garden waste can be returned at the recycling centre or composted. Cat litter must be wrapped to residual waste.



Are you in doubt? See the sorting instructions in the App Affald Fredericia





## How to sort your trash



- Cardboard
- Cardboard boxes
- Corrugated paper
- Toothpaste boxes

Clean and dry without plastic





- Newspapers
- Weekly Magazine
- Advertisement
- Envelopes

Rinsed and emptied for food

- Milk and juice cartons
- Cartons from e.g. tomatoes and sauce



- Plastic bottle
- Plastic boxes
- Plastic cans
- Plastic lids

Rinsed and emptied for food









Are you in doubt? See the sorting instructions in the app Affald Fredericia