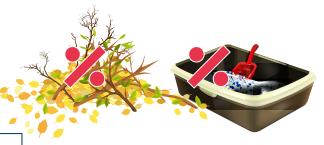

## How to sort the bin

All waste goes in pastic bags with knots Food waste Fruit / greens Other

Garden waste can be returned at the recycling centre or composted. Cat litter must be wrapped to residual waste.