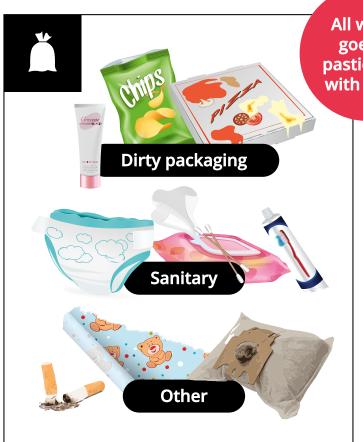

## How to sort the bin

All waste goes in pastic bags with knots Food waste Fruit / greens Other

Garden waste can be returned at the recycling centre or composted. Cat litter must be wrapped to residual waste.