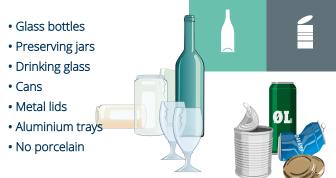

## How to sort the bin



All waste goes in pastic bags with knots Food waste Fruit / greens Other

Garden waste can be returned at the recycling centre or composted. Cat litter must be wrapped to residual waste.



Are you in doubt? See the sorting instructions in the App Affald Fredericia





## How to sort your trash



- Cardboard
- Cardboard boxes
- Corrugated paper
- Toothpaste boxes

Clean and dry without plastic





- Newspapers
- Weekly Magazine
- Advertisement
- Envelopes

Rinsed and emptied for food

- Milk and juice cartons
- Cartons from e.g. tomatoes and sauce



- Plastic bottle
- Plastic boxes
- Plastic cans
- Plastic lids

Rinsed and emptied for food









Are you in doubt? See the sorting instructions in the app Affald Fredericia